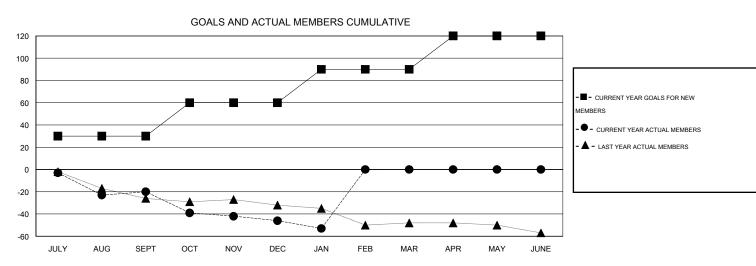

| ⇃ | Members                     |                    |                       |                              |                             |  |  |  |  |
|---|-----------------------------|--------------------|-----------------------|------------------------------|-----------------------------|--|--|--|--|
| ╽ | RESULTS FOR 2013-2014       |                    |                       |                              |                             |  |  |  |  |
|   | QUARTER                     | NEW MEMBER<br>GOAL | ACTUAL NEW<br>MEMBERS | ACTUAL<br>DROPPED<br>MEMBERS | ACTUAL NET<br>GAIN/<br>LOSS |  |  |  |  |
|   | JULY/AUG/SEPT OCT/NOV/DEC   | 30<br>30           | 40<br>21              | 60<br>47                     | -20<br>-26                  |  |  |  |  |
|   | JAN/FEB/MAR<br>APR/MAY/JUNE | 30<br>30           | 4<br>0                | 11<br>0                      | -7<br>0                     |  |  |  |  |